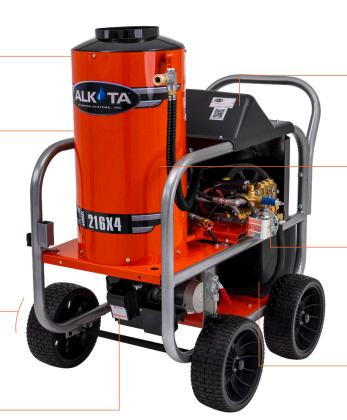

# HOT WATER SERIES

115V 2.3 HP Electric Driven with Belt Drive / Oil (Diesel/Kerosene) Fired Heat 2.0 GPM at 1600 PSI

Portable

Schedule 80 14" Coil

**High Pressure** Detergent **Applicator** 

> Flat Free Wheels

**Efficient Oil Burner** for Up to 210° F

your equipment lineup.

Alkota's 216X4 is a versatile and

accessible hot water pressure washer. It

of locations. Easy to move where you need it, the 216X4 cleans up quickly with an industrial pump and quick heating coil

for hot water on demand. Clean up with confidence when you add the 216X4 to

only requires a 115V 20Amps power outlet,

which allows it to be used in a wide variety

Adjustable Temperature Control with Fuel Solenoid

> Cool-Touch Wrapper

Belt Drive Tri-Plex ETB1511 Pump

> Non-Corrosive Float Tank