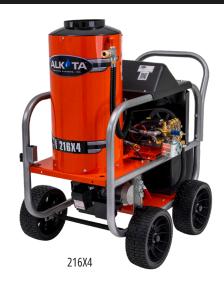

**Efficient Oil Burner** for Up to 210° F

your equipment lineup.

Alkota's 216X4 is a versatile and

accessible hot water pressure washer. It

of locations. Easy to move where you need it, the 216X4 cleans up quickly with an industrial pump and quick heating coil

for hot water on demand. Clean up with confidence when you add the 216X4 to

only requires a 115V 20Amps power outlet,

which allows it to be used in a wide variety

Adjustable Temperature Control with Fuel Solenoid