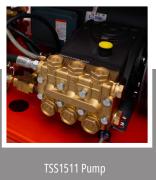

# HOT WATER SERIES

230V/1PH 8 HP Electric Driven Belt Drive Pump / Natural Gas or LP Fired 4 GPM at 3,000 PSI Stationary Install

Efficient Gas Fired Burner Schedule 80 18" Coil for Up to 210° F Cool-Touch Wrapper Belt Drive TSS1511 Pump **Easy Access Stainless Temperature Control** Steel Float Tank Hour Meter **43010** Certified: UL60335-1 and UL60335-2-79