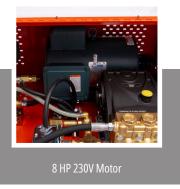

# HOT WATER SERIES

230V/1PH 8 HP Electric Driven Belt Drive Pump / Natural Gas or LP Fired 4 GPM at 3,000 PSI Stationary Install

Efficient Gas Fired Burner Schedule 80 18" Coil for Up to 210° F Cool-Touch Wrapper Belt Drive TSS1511 Pump **Easy Access Stainless Temperature Control** Steel Float Tank Hour Meter **43010** Certified: UL60335-1 and UL60335-2-79

#### **SPECIFICATION CHART 4301**

| MODEL           | 4301                                |
|-----------------|-------------------------------------|
| Part Number     | 4301D-00V01Z (LP) / 4301D-50R01Z NG |
| GPM             | 4.0                                 |
| PSI             | 3,000                               |
| ВТИ             | 365,000                             |
| Drive           | Belt                                |
| Coil Size       | 18"                                 |
| НР              | 8                                   |
| Voltage         | 230V / 1PH / 40A                    |
| Gas Consumption | NG 300 CU.FT./HR – LG 3.3 GPH       |
| Weight          | 810 lbs                             |
| Dimensions      | 55" L x 26" W x 57" H               |