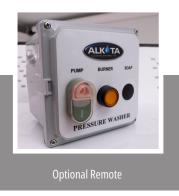

#### **ACCESSORIES**

Remote Ready Hose Reel

/ CSA C22.2 #60335-1 and

CSA E60335-2-79

**Electronic Ignition Burner** 