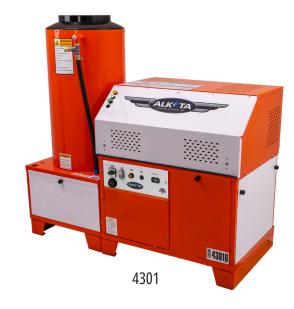

# HOT WATER SERIES

230V/1PH 8 HP Electric Driven Belt Drive Pump / Natural Gas or LP Fired 4 GPM at 3,000 PSI Stationary Install

Efficient Gas Fired Burner Schedule 80 18" Coil for Up to 210° F Cool-Touch Wrapper Belt Drive TSS1511 Pump **Easy Access Stainless Temperature Control** Steel Float Tank Hour Meter **43010** Certified: UL60335-1 and UL60335-2-79

The **4301D** has been a go-to machine for users seeking a stationary hot water pressure washing solution. With a recent redesign in 2025, it is now the best it's ever been, with easy-to-access components and pre-wired for remote additions. On top of that, you can have peace of mind knowing the 4301D is UL and CSA certified for safe operation. This American-made unit is ready to serve with year-round hot water on demand.

#### **SPECIFICATION CHART 4301**

| MODEL           | 4301                                |
|-----------------|-------------------------------------|
| Part Number     | 4301D-00V01Z (LP) / 4301D-50R01Z NG |
| GPM             | 4.0                                 |
| PSI             | 3,000                               |
| ВТИ             | 365,000                             |
| Drive           | Belt                                |
| Coil Size       | 18"                                 |
| НР              | 8                                   |
| Voltage         | 230V / 1PH / 40A                    |
| Gas Consumption | NG 300 CU.FT./HR – LG 3.3 GPH       |
| Weight          | 810 lbs                             |
| Dimensions      | 55" L x 26" W x 57" H               |