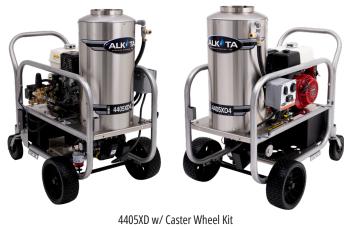

# HOT WATER SERIES

Gas-Powered Honda Direct Drive Oil (Diesel/Kerosene) Fired Heat 4 GPM at 4,000 PSI, Portable.

Schedule 80 Coil

Stainless Steel **Engine Pump Base** & Fuel Tank Base

**Direct Drive** EZ4040 Pump

> Flat Free Wheels

Efficient Oil Burner for up to 210°F

The 4405XD4 is ready to clean up

anywhere you need it. Power comes from

a Honda gas engine with electric start and

messes. Clean up fast and get to your next

a direct-drive industrial **EZ4040** pump. Epic dirt-busting flow and high-pressure cleaning power are ready for your biggest

4405XD4

Cool-Touch Stainless Steel Coil Wrapper

Honda GX390 w/Electric Start

> Adjustable Temperature Control

#### **OPTIONS**

Caster Wheel Kit Ready Hose Reel Surface Cleaner & More

task.