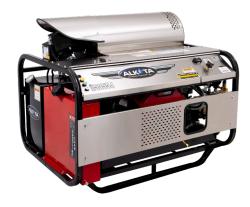

# HOT WATER SERIES 5355

Gas-Powered Honda Belt Drive / Oil (Diesel/Kerosene) Fired Heat 5 GPM at 3,500 PSI Skid Mount.

Efficient 12V Oil Burner for up to 210°F

Cool-Touch Stainless Steel Coil Wrapper and Control Panel

Schedule 80 Coil

Hour Meter

Sleek, Low Profile Frame

Non Corrosive Float Tank with 3 Way Ball Valve

Belt Drive Tri-Plex TSS1021 Pump

Coil Wi

High Pressure Detergent Applicator

Honda GX630

with Electric Start

Alkota's 5355J hot water pressure washer is ready to complete your custom trailer, van, or truck's portable power washing setup. Its low-profile design and powerful engine pump combo make cleaning up virtually any mess a piece of cake. The 5355J pairs an electric-start Honda GX630 with a 355,000 BTU burner and a reliable industrial belt-driven pump, giving you an epic pressure washing pairing.