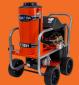

with Electric Start

Alkota's 5355J hot water pressure washer is ready to complete your custom trailer, van, or truck's portable power washing setup. Its low-profile design and powerful engine pump combo make cleaning up virtually any mess a piece of cake. The 5355J pairs an electric-start Honda GX630 with a 355,000 BTU burner and a reliable industrial belt-driven pump, giving you an epic pressure washing pairing.

## **SPECIFICATION CHART 5355J**

| MODEL            | 5355j                  |
|------------------|------------------------|
| Part Number      | 5355J-000000           |
| GPM              | 5.0                    |
| PSI              | 3500                   |
| BTU              | 355, 000               |
| Drive            | Belt                   |
| Coil             | 126′ 1/2″ Sch. 80      |
| Coil Size        | 14"                    |
| Engine           | Honda GX630 (Electric) |
| Burner Fuel Tank | 9.75 Gal.              |
| Weight           | 765 lbs                |
| Dimensions       | 48" L x 34" W x 39" H  |