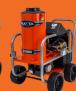

with Electric Start

Alkota's 5355J hot water pressure washer is ready to complete your custom trailer, van, or truck's portable power washing setup. Its low-profile design and powerful engine pump combo make cleaning up virtually any mess a piece of cake. The 5355J pairs an electric-start Honda GX630 with a 355,000 BTU burner and a reliable industrial belt-driven pump, giving you an epic pressure washing pairing.

## **SPECIFICATION CHART 5355J**

| MODEL            | 5355j                  |
|------------------|------------------------|
| Part Number      | 5355J-000000           |
| GPM              | 5.0                    |
| PSI              | 3500                   |
| BTU              | 355, 000               |
| Drive            | Belt                   |
| Coil             | 126′ 1/2″ Sch. 80      |
| Coil Size        | 14"                    |
| Engine           | Honda GX630 (Electric) |
| Burner Fuel Tank | 9.75 Gal.              |
| Weight           | 765 lbs                |
| Dimensions       | 48" L x 34" W x 39" H  |