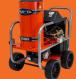

with Electric Start

Alkota's 5355J hot water pressure washer is ready to complete your custom trailer, van, or truck's portable power washing setup. Its low-profile design and powerful engine pump combo make cleaning up virtually any mess a piece of cake. The 5355J pairs an electric-start Honda GX630 with a 355,000 BTU burner and a reliable industrial belt-driven pump, giving you an epic pressure washing pairing.

## **SPECIFICATION CHART 5355J**

| MODEL            | 5355j                  |
|------------------|------------------------|
| Part Number      | 5355J-000000           |
| GPM              | 5.0                    |
| PSI              | 3500                   |
| BTU              | 355, 000               |
| Drive            | Belt                   |
| Coil             | 126′ 1/2″ Sch. 80      |
| Coil Size        | 14"                    |
| Engine           | Honda GX630 (Electric) |
| Burner Fuel Tank | 9.75 Gal.              |
| Weight           | 765 lbs                |
| Dimensions       | 48" L x 34" W x 39" H  |