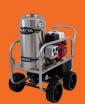

# HOT WATER SERIES 5355

Gas-Powered Honda Belt Drive / Oil (Diesel/Kerosene) Fired Heat 5 GPM at 3,500 PSI Skid Mount.

Efficient 12V Oil Burner for up to 210°F

Cool-Touch Stainless Steel Coil Wrapper and Control Panel

Schedule 80 Coil

Hour Meter

Sleek, Low Profile Frame

Non Corrosive Float Tank with 3 Way Ball Valve

Belt Drive Tri-Plex TSS1021 Pump

Coil Wi

High Pressure Detergent Applicator

Honda GX630

with Electric Start

Alkota's 5355J hot water pressure washer is ready to complete your custom trailer, van, or truck's portable power washing setup. Its low-profile design and powerful engine pump combo make cleaning up virtually any mess a piece of cake. The 5355J pairs an electric-start Honda GX630 with a 355,000 BTU burner and a reliable industrial belt-driven pump, giving you an epic pressure washing pairing.

## **SPECIFICATION CHART 5355J**

| MODEL            | 5355j                  |
|------------------|------------------------|
| Part Number      | 5355J-000000           |
| GPM              | 5.0                    |
| PSI              | 3500                   |
| BTU              | 355, 000               |
| Drive            | Belt                   |
| Coil             | 126′ 1/2″ Sch. 80      |
| Coil Size        | 14"                    |
| Engine           | Honda GX630 (Electric) |
| Burner Fuel Tank | 9.75 Gal.              |
| Weight           | 765 lbs                |
| Dimensions       | 48" L x 34" W x 39" H  |