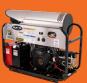

# HOT WATER SERIES 5355

Gas-Powered Honda Belt Drive / Oil (Diesel/Kerosene) Fired Heat 5 GPM at 3,500 PSI Skid Mount.

Efficient 12V Oil Burner for up to 210°F

Cool-Touch Stainless Steel Coil Wrapper and Control Panel

Schedule 80 Coil

Hour Meter

Sleek, Low Profile Frame

Non Corrosive Float Tank with 3 Way Ball Valve

Belt Drive Tri-Plex TSS1021 Pump

Coil Wi

High Pressure Detergent Applicator

Honda GX630

with Electric Start

Alkota's 5355J hot water pressure washer is ready to complete your custom trailer, van, or truck's portable power washing setup. Its low-profile design and powerful engine pump combo make cleaning up virtually any mess a piece of cake. The 5355J pairs an electric-start Honda GX630 with a 355,000 BTU burner and a reliable industrial belt-driven pump, giving you an epic pressure washing pairing.