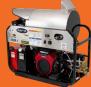

## **SPECIFICATION CHART 5355J**

| MODEL            | 5355j                  |
|------------------|------------------------|
| Part Number      | 5355J-000000           |
| GPM              | 5.0                    |
| PSI              | 3500                   |
| BTU              | 355, 000               |
| Drive            | Belt                   |
| Coil             | 126′ 1/2″ Sch. 80      |
| Coil Size        | 14"                    |
| Engine           | Honda GX630 (Electric) |
| Burner Fuel Tank | 9.75 Gal.              |
| Weight           | 765 lbs                |
| Dimensions       | 48" L x 34" W x 39" H  |

5355J

TSS1021 Industrail Pump

Included Nozzles

Easy Access Float Tank and Drain

Included hour meter and chemical valv