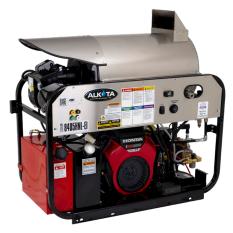

The **8405HNL** hot water pressure washer leaves no dirt untouched. With an extreme 8 GPM at 4,000 PSI, grime doesn't stand a chance. This skid mount machine is powered by a reliable Honda GX800 EFI powering an industrial-grade tri-plex belt-driven pump. Get this unit mounted to your setup and level up your cleaning game with **Alkota**.

# **SPECIFICATION CHART 8405HNL**

| MODEL                  | 8405HNL                          |
|------------------------|----------------------------------|
| Part Number            | 8405HNL-X00020                   |
| GPM                    | 8                                |
| PSI                    | 4000                             |
| BTU                    | 570,000                          |
| Coil Size              | 18" Sch. 80                      |
| Engine                 | GX800 EFI Honda (Electric Start) |
| Gas & Burner Fuel Tank | 7.7 Gal.                         |
| Temperature            | Up to 200 F                      |
| Weight                 | 800 lbs                          |
| Dimensions             | 22 1/4" W x 47 1/2 L x 41 1/8" H |