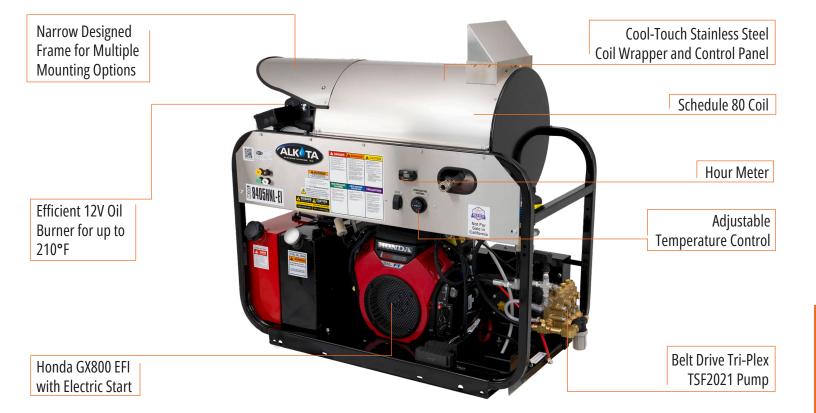

The **8405HNL** hot water pressure washer leaves no dirt untouched. With an extreme 8 GPM at 4,000 PSI, grime doesn't stand a chance. This skid mount machine is powered by a reliable Honda GX800 EFI powering an industrial-grade tri-plex belt-driven pump. Get this unit mounted to your setup and level up your cleaning game with **Alkota**.

# **SPECIFICATION CHART 8405HNL**

| MODEL                  | 8405HNL                          |
|------------------------|----------------------------------|
| Part Number            | 8405HNL-X00020                   |
| GPM                    | 8                                |
| PSI                    | 4000                             |
| BTU                    | 570,000                          |
| Coil Size              | 18" Sch. 80                      |
| Engine                 | GX800 EFI Honda (Electric Start) |
| Gas & Burner Fuel Tank | 7.7 Gal.                         |
| Temperature            | Up to 200 F                      |
| Weight                 | 800 lbs                          |
| Dimensions             | 22 1/4" W x 47 1/2 L x 41 1/8" H |