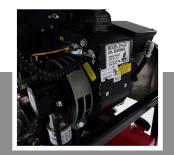

The **8405HNL** hot water pressure washer leaves no dirt untouched. With an extreme 8 GPM at 4,000 PSI, grime doesn't stand a chance. This skid mount machine is powered by a reliable Honda GX800 EFI powering an industrial-grade tri-plex belt-driven pump. Get this unit mounted to your setup and level up your cleaning game with **Alkota**.

# **SPECIFICATION CHART 8405HNL**

| MODEL                  | 8405HNL                          |
|------------------------|----------------------------------|
| Part Number            | 8405HNL-X00020                   |
| GPM                    | 8                                |
| PSI                    | 4000                             |
| BTU                    | 570,000                          |
| Coil Size              | 18" Sch. 80                      |
| Engine                 | GX800 EFI Honda (Electric Start) |
| Gas & Burner Fuel Tank | 7.7 Gal.                         |
| Temperature            | Up to 200 F                      |
| Weight                 | 800 lbs                          |
| Dimensions             | 22 1/4" W x 47 1/2 L x 41 1/8" H |